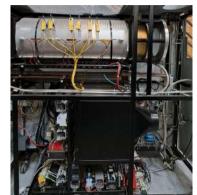

## **BEFORE**

## **Control System Retrofit**

Modernisation of machine control systems for optimised and secure process management, regardless of the original brand of your thermal equipment (AET or otherwise).

Refurbishment of a multi-process tubular furnace