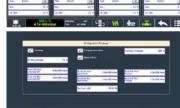

#### **HMI Supervision**

We modernise your HMI to offer a reliable, intuitive, and flexible interface that enhances user comfort, ease of use, and traceability of your equipment.

## **Data processing and protection**

Management of process data, process regulation, recipe management, dynamic synoptic display, function control, traceability, recording, fault management, monitoring, maintenance.

HMI supervision with colour touch screen panel